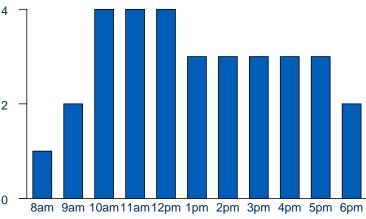

#### **Edward F Owen Memorial Library**

June-2023

Average Peak Hourly

👽 WhoFi

## 🐼 WhoFi

July, 2022 - June, 2023

|                                          |    | Jı         | ıly                           |     |        |
|------------------------------------------|----|------------|-------------------------------|-----|--------|
|                                          |    | Over       | rview                         |     | 1      |
| All Children Programs                    | 0  | 0%         | All Children Participants     | 0   | 0%     |
| Young Adult Programs                     | 0  | 0%         | Young Adult Participants      | 0   | 0%     |
| Adult Programs                           | 0  | 0%         | Adult Participants            | 0   | 0%     |
| General Interest Programs                | 0  | 0%         | General Interest Participants | 0   | 0%     |
| Total Programs                           | 0  |            | Total Participants            | 0   |        |
|                                          |    |            |                               |     |        |
|                                          |    |            | gust                          |     |        |
|                                          |    | <u>г г</u> | rview                         |     | 1      |
| All Children Programs                    | 1  | 100%       | All Children Participants     | 0   | 0%     |
| Young Adult Programs                     | 0  | 0%         | Young Adult Participants      | 0   | 0%     |
| Adult Programs                           | 0  | 0%         | Adult Participants            | 0   | 0%     |
| General Interest Programs                | 0  | 0%         | General Interest Participants | 0   | 0%     |
| Total Programs                           | 1  |            | Total Participants            | 0   |        |
|                                          |    | South      | mbor                          |     |        |
|                                          |    |            | ember<br>rview                |     |        |
| All Children Brograms                    | 12 | 54.17%     |                               | 116 | 72.05% |
| All Children Programs                    | 13 |            | All Children Participants     | 116 | 72.05% |
| Young Adult Programs                     | 3  | 12.5%      | Young Adult Participants      | 1   | 0.62%  |
| Adult Programs                           | 5  | 20.83%     | Adult Participants            | 37  | 22.98% |
| General Interest Programs                | 3  | 12.5%      | General Interest Participants | 7   | 4.35%  |
| Total Programs                           | 24 |            | Total Participants            | 161 |        |
|                                          |    | Oct        | ober                          |     |        |
|                                          |    |            | rview                         |     |        |
| All Children Programs                    | 17 | 50%        | All Children Participants     | 99  | 26.83% |
| Young Adult Programs                     | 4  | 11.76%     | Young Adult Participants      | 16  | 4.34%  |
| Adult Programs                           | 4  | 11.76%     | Adult Participants            | 9   | 2.44%  |
| General Interest Programs                | 9  | 26.47%     | General Interest Participants | 245 | 66.4%  |
| Total Programs                           | 34 | 20.47%     | Total Participants            | 369 | 00.4%  |
| Total Programs                           | 34 |            | Total Participants            | 309 |        |
|                                          |    | Nove       | mber                          |     |        |
|                                          |    |            | rview                         |     |        |
| All Children Programs                    | 18 | 47.37%     | All Children Participants     | 99  | 85.34% |
| Young Adult Programs                     | 4  | 10.53%     | Young Adult Participants      | 2   | 1.72%  |
| Adult Programs                           | 4  | 10.53%     | Adult Participants            | 10  | 8.62%  |
|                                          | 12 | 31.58%     | General Interest Participants | 5   | 4.31%  |
|                                          | 12 | 01.0070    | General interest i antopants  | ,   | 4.0170 |
| General Interest Programs Total Programs | 38 |            | Total Participants            | 116 |        |