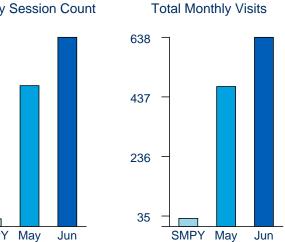

### **April Patron Data**

| Monthly Network Usage      | 724  |
|----------------------------|------|
| Unique (Wifi) Visitors     | 166  |
| New Cards                  | 50   |
| Renewed Cards              | 4    |
| Patron Count               | 1269 |
| Programs (Services)        | 37   |
| Programming (Participants) | 312  |
| Circulation                | 759  |
| E-Audiobooks/ Ebooks       | 210  |