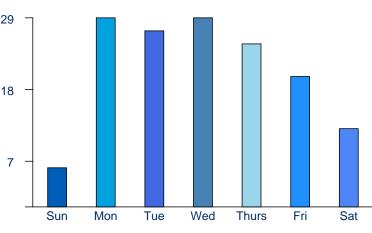

### **April Patron Data**

| Monthly Network Usage      | 724  |
|----------------------------|------|
| Unique (Wifi) Visitors     | 166  |
| New Cards                  | 50   |
| Renewed Cards              | 4    |
| Patron Count               | 1269 |
| Programs (Services)        | 37   |
| Programming (Participants) | 312  |
| Circulation                | 759  |
| E-Audiobooks/ Ebooks       | 210  |