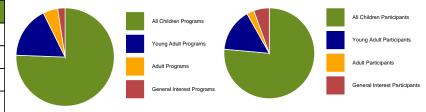

|                           |    | Ма     | ar | ch                            |     |        |
|---------------------------|----|--------|----|-------------------------------|-----|--------|
|                           |    | Ove    | r١ | view                          |     |        |
| All Children Programs     | 21 | 72.41% |    | All Children Participants     | 265 | 90.44% |
| Young Adult Programs      | 5  | 17.24% |    | Young Adult Participants      | 13  | 4.44%  |
| Adult Programs            | 2  | 6.9%   |    | Adult Participants            | 15  | 5.12%  |
| General Interest Programs | 1  | 3.45%  |    | General Interest Participants | 0   | 0%     |
| Total Programs            | 29 |        |    | Total Participants            | 293 |        |