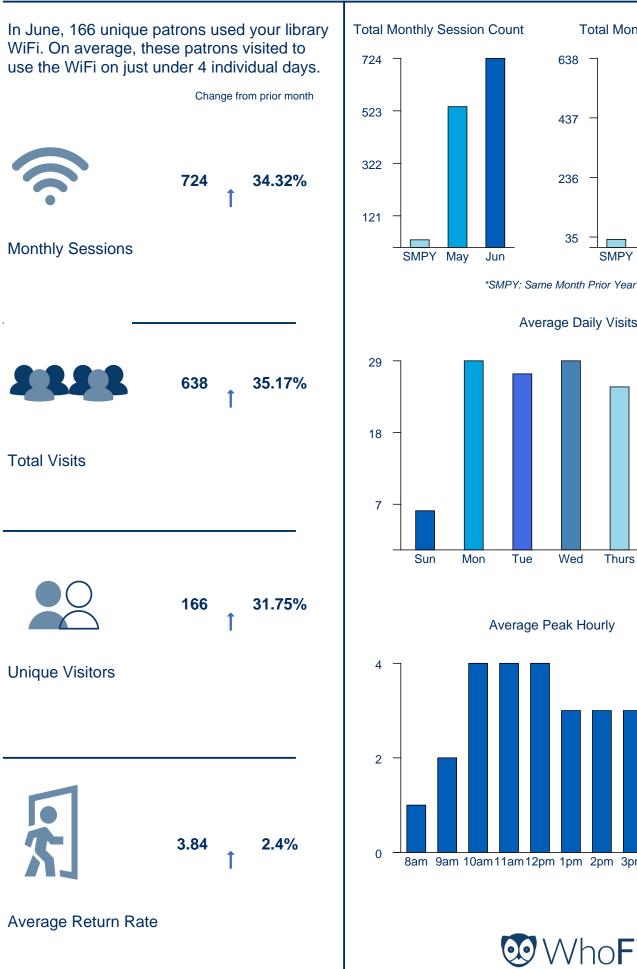

### **April Patron Data**

| Monthly Network Usage      | 724  |
|----------------------------|------|
| Unique (Wifi) Visitors     | 166  |
| New Cards                  | 50   |
| Renewed Cards              | 4    |
| Patron Count               | 1269 |
| Programs (Services)        | 37   |
| Programming (Participants) | 312  |
| Circulation                | 759  |
| E-Audiobooks/ Ebooks       | 210  |