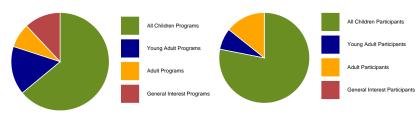

|                           |    | Ove    | view                                  |     |
|---------------------------|----|--------|---------------------------------------|-----|
| All Children Programs     | 23 | 62.16% | All Children Participants 132 42.3    | 31% |
| Young Adult Programs      | 5  | 13.51% | Young Adult Participants 18 5.7       | 7%  |
| Adult Programs            | 4  | 10.81% | Adult Participants 11 3.5             | 53% |
| General Interest Programs | 5  | 13.51% | General Interest Participants 151 48. | .4% |
| Total Programs            | 37 |        | Total Participants 312                |     |