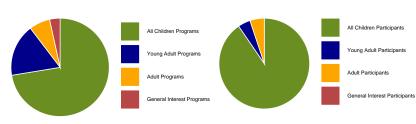

|                           |    | A      | p  | ril                           |     |        |
|---------------------------|----|--------|----|-------------------------------|-----|--------|
|                           |    | Ove    | r١ | view                          |     |        |
| All Children Programs     | 31 | 75.61% |    | All Children Participants     | 552 | 76.45% |
| Young Adult Programs      | 7  | 17.07% |    | Young Adult Participants      | 111 | 15.37% |
| Adult Programs            | 2  | 4.88%  |    | Adult Participants            | 19  | 2.63%  |
| General Interest Programs | 1  | 2.44%  |    | General Interest Participants | 40  | 5.54%  |
| Total Programs            | 41 |        |    | Total Participants            | 722 |        |