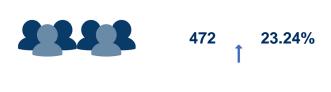

In May, 126 unique patrons used your library WiFi. On average, these patrons visited to use the WiFi on just under 4 individual days.

Change from prior month

**Monthly Sessions** 

**Total Visits** 

**Unique Visitors** 