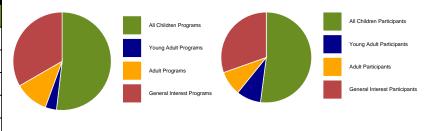

| April                     |    |        |  |                               |     |        |  |  |  |
|---------------------------|----|--------|--|-------------------------------|-----|--------|--|--|--|
| Overview                  |    |        |  |                               |     |        |  |  |  |
| All Children Programs     | 31 | 75.61% |  | All Children Participants     | 552 | 76.45% |  |  |  |
| Young Adult Programs      | 7  | 17.07% |  | Young Adult Participants      | 111 | 15.37% |  |  |  |
| Adult Programs            | 2  | 4.88%  |  | Adult Participants            | 19  | 2.63%  |  |  |  |
| General Interest Programs | 1  | 2.44%  |  | General Interest Participants | 40  | 5.54%  |  |  |  |
| Total Programs            | 41 |        |  | Total Participants            | 722 |        |  |  |  |