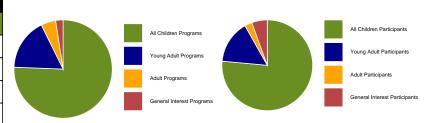

| October                   |    |        |  |                               |     |        |  |  |
|---------------------------|----|--------|--|-------------------------------|-----|--------|--|--|
| Overview                  |    |        |  |                               |     |        |  |  |
| All Children Programs     | 17 | 50%    |  | All Children Participants     | 99  | 26.83% |  |  |
| Young Adult Programs      | 4  | 11.76% |  | Young Adult Participants      | 16  | 4.34%  |  |  |
| Adult Programs            | 4  | 11.76% |  | Adult Participants            | 9   | 2.44%  |  |  |
| General Interest Programs | 9  | 26.47% |  | General Interest Participants | 245 | 66.4%  |  |  |
| Total Programs            | 34 |        |  | Total Participants            | 369 |        |  |  |