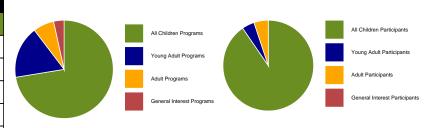

| September                 |    |        |  |                               |     |        |  |  |  |  |
|---------------------------|----|--------|--|-------------------------------|-----|--------|--|--|--|--|
| Overview                  |    |        |  |                               |     |        |  |  |  |  |
| All Children Programs     | 13 | 54.17% |  | All Children Participants     | 116 | 72.05% |  |  |  |  |
| Young Adult Programs      | 3  | 12.5%  |  | Young Adult Participants      | 1   | 0.62%  |  |  |  |  |
| Adult Programs            | 5  | 20.83% |  | Adult Participants            | 37  | 22.98% |  |  |  |  |
| General Interest Programs | 3  | 12.5%  |  | General Interest Participants | 7   | 4.35%  |  |  |  |  |
| Total Programs            | 24 |        |  | Total Participants            | 161 |        |  |  |  |  |