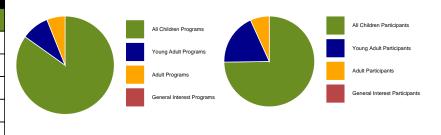

| November                  |    |        |  |                               |     |        |  |  |  |
|---------------------------|----|--------|--|-------------------------------|-----|--------|--|--|--|
| Overview                  |    |        |  |                               |     |        |  |  |  |
| All Children Programs     | 18 | 47.37% |  | All Children Participants     | 99  | 85.34% |  |  |  |
| Young Adult Programs      | 4  | 10.53% |  | Young Adult Participants      | 2   | 1.72%  |  |  |  |
| Adult Programs            | 4  | 10.53% |  | Adult Participants            | 10  | 8.62%  |  |  |  |
| General Interest Programs | 12 | 31.58% |  | General Interest Participants | 5   | 4.31%  |  |  |  |
| Total Programs            | 38 |        |  | Total Participants            | 116 |        |  |  |  |