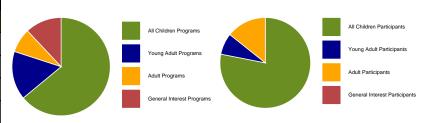

| Year in Review            |     |        |  |                               |      |        |  |  |
|---------------------------|-----|--------|--|-------------------------------|------|--------|--|--|
| Overview                  |     |        |  |                               |      |        |  |  |
| All Children Programs     | 171 | 61.29% |  | All Children Participants     | 1426 | 59.84% |  |  |
| Young Adult Programs      | 33  | 10.75% |  | Young Adult Participants      | 189  | 7.13%  |  |  |
| Adult Programs            | 33  | 11.11% |  | Adult Participants            | 145  | 5.79%  |  |  |
| General Interest Programs | 42  | 15.05% |  | General Interest Participants | 623  | 26.14% |  |  |
| Total Programs            | 279 |        |  | Total Participants            | 2383 |        |  |  |