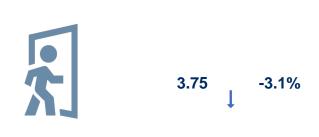

In May, 126 unique patrons used your library WiFi. On average, these patrons visited to use the WiFi on just under 4 individual days.

Change from prior month

**Monthly Sessions** 

**Total Visits** 

**Unique Visitors** 

Average Return Rate

\*SMPY: Same Month Prior Year

Average Peak Hourly