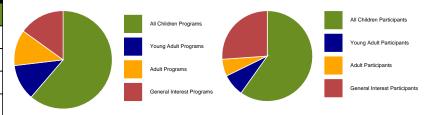

| Year in Review            |     |        |  |                               |      |        |  |  |
|---------------------------|-----|--------|--|-------------------------------|------|--------|--|--|
| Overview                  |     |        |  |                               |      |        |  |  |
| All Children Programs     | 171 | 61.29% |  | All Children Participants     | 1426 | 59.84% |  |  |
| Young Adult Programs      | 33  | 10.75% |  | Young Adult Participants      | 189  | 7.13%  |  |  |
| Adult Programs            | 33  | 11.11% |  | Adult Participants            | 145  | 5.79%  |  |  |
| General Interest Programs | 42  | 15.05% |  | General Interest Participants | 623  | 26.14% |  |  |
| Total Programs            | 279 |        |  | Total Participants            | 2383 |        |  |  |