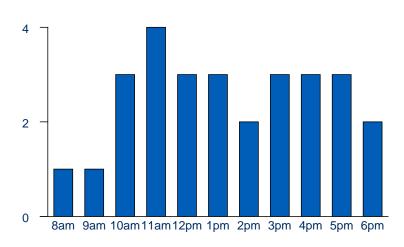

In May, 126 unique patrons used your library WiFi. On average, these patrons visited to use the WiFi on just under 4 individual days.

Change from prior month

**Monthly Sessions** 

**Total Visits** 

**Unique Visitors** 