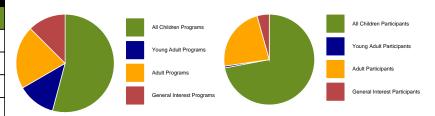

| September                 |    |        |  |                               |     |        |  |  |  |  |
|---------------------------|----|--------|--|-------------------------------|-----|--------|--|--|--|--|
| Overview                  |    |        |  |                               |     |        |  |  |  |  |
| All Children Programs     | 13 | 54.17% |  | All Children Participants     | 116 | 72.05% |  |  |  |  |
| Young Adult Programs      | 3  | 12.5%  |  | Young Adult Participants      | 1   | 0.62%  |  |  |  |  |
| Adult Programs            | 5  | 20.83% |  | Adult Participants            | 37  | 22.98% |  |  |  |  |
| General Interest Programs | 3  | 12.5%  |  | General Interest Participants | 7   | 4.35%  |  |  |  |  |
| Total Programs            | 24 |        |  | Total Participants            | 161 |        |  |  |  |  |

| October                   |    |        |  |                               |     |        |  |  |
|---------------------------|----|--------|--|-------------------------------|-----|--------|--|--|
| Overview                  |    |        |  |                               |     |        |  |  |
| All Children Programs     | 17 | 50%    |  | All Children Participants     | 99  | 26.83% |  |  |
| Young Adult Programs      | 4  | 11.76% |  | Young Adult Participants      | 16  | 4.34%  |  |  |
| Adult Programs            | 4  | 11.76% |  | Adult Participants            | 9   | 2.44%  |  |  |
| General Interest Programs | 9  | 26.47% |  | General Interest Participants | 245 | 66.4%  |  |  |
| Total Programs            | 34 |        |  | Total Participants            | 369 |        |  |  |