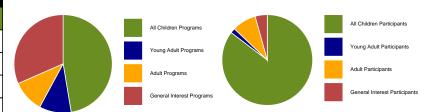

| Мау                       |          |        |  |                               |     |        |  |  |  |
|---------------------------|----------|--------|--|-------------------------------|-----|--------|--|--|--|
|                           | Overview |        |  |                               |     |        |  |  |  |
| All Children Programs     | 28       | 84.85% |  | All Children Participants     | 77  | 74.76% |  |  |  |
| Young Adult Programs      | 3        | 9.09%  |  | Young Adult Participants      | 19  | 18.45% |  |  |  |
| Adult Programs            | 2        | 6.06%  |  | Adult Participants            | 7   | 6.8%   |  |  |  |
| General Interest Programs | 0        | 0%     |  | General Interest Participants | 0   | 0%     |  |  |  |
| Total Programs            | 33       |        |  | Total Participants            | 103 |        |  |  |  |