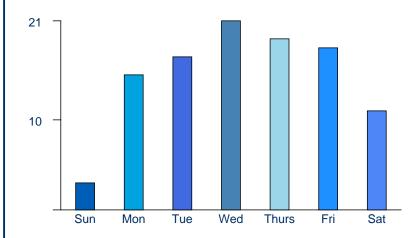

ll Children Programs     | 171 | 61.29% |  | All Children Participants     | 1426 | 59.84% |  |  |
| Young Adult Programs      | 33  | 10.75% |  | Young Adult Participants      | 189  | 7.13%  |  |  |
| Adult Programs            | 33  | 11.11% |  | Adult Participants            | 145  | 5.79%  |  |  |
| General Interest Programs | 42  | 15.05% |  | General Interest Participants | 623  | 26.14% |  |  |
| Total Programs            | 279 |        |  | Total Participants            | 2383 |        |  |  |





In May, 126 unique patrons used your library WiFi. On average, these patrons visited to use the WiFi on just under 4 individual days.

Change from prior month



**Monthly Sessions** 



**Total Visits** 



**Unique Visitors** 



Average Return Rate



\*SMPY: Same Month Prior Year





Average Peak Hourly