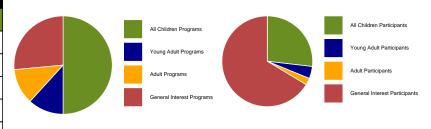

| Мау                       |          |        |  |                               |     |        |  |  |  |
|---------------------------|----------|--------|--|-------------------------------|-----|--------|--|--|--|
|                           | Overview |        |  |                               |     |        |  |  |  |
| All Children Programs     | 28       | 84.85% |  | All Children Participants     | 77  | 74.76% |  |  |  |
| Young Adult Programs      | 3        | 9.09%  |  | Young Adult Participants      | 19  | 18.45% |  |  |  |
| Adult Programs            | 2        | 6.06%  |  | Adult Participants            | 7   | 6.8%   |  |  |  |
| General Interest Programs | 0        | 0%     |  | General Interest Participants | 0   | 0%     |  |  |  |
| Total Programs            | 33       |        |  | Total Participants            | 103 |        |  |  |  |

| Year in Review            |     |        |  |                               |      |        |  |  |
|---------------------------|-----|--------|--|-------------------------------|------|--------|--|--|
| Overview                  |     |        |  |                               |      |        |  |  |
| All Children Programs     | 171 | 61.29% |  | All Children Participants     | 1426 | 59.84% |  |  |
| Young Adult Programs      | 33  | 10.75% |  | Young Adult Participants      | 189  | 7.13%  |  |  |
| Adult Programs            | 33  | 11.11% |  | Adult Participants            | 145  | 5.79%  |  |  |
| General Interest Programs | 42  | 15.05% |  | General Interest Participants | 623  | 26.14% |  |  |
| Total Programs            | 279 |        |  | Total Participants            | 2383 |        |  |  |