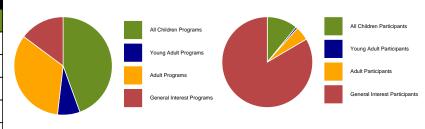

| October                   |    |        |  |                               |     |        |  |  |
|---------------------------|----|--------|--|-------------------------------|-----|--------|--|--|
| Overview                  |    |        |  |                               |     |        |  |  |
| All Children Programs     | 17 | 50%    |  | All Children Participants     | 99  | 26.83% |  |  |
| Young Adult Programs      | 4  | 11.76% |  | Young Adult Participants      | 16  | 4.34%  |  |  |
| Adult Programs            | 4  | 11.76% |  | Adult Participants            | 9   | 2.44%  |  |  |
| General Interest Programs | 9  | 26.47% |  | General Interest Participants | 245 | 66.4%  |  |  |
| Total Programs            | 34 |        |  | Total Participants            | 369 |        |  |  |