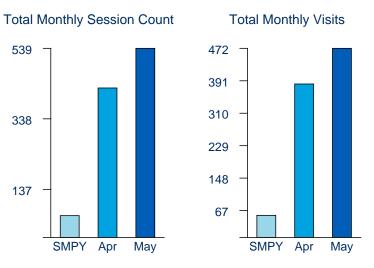

In May, 126 unique patrons used your library WiFi. On average, these patrons visited to use the WiFi on just under 4 individual days.

Change from prior month

**Monthly Sessions** 

**Total Visits** 

**Unique Visitors** 